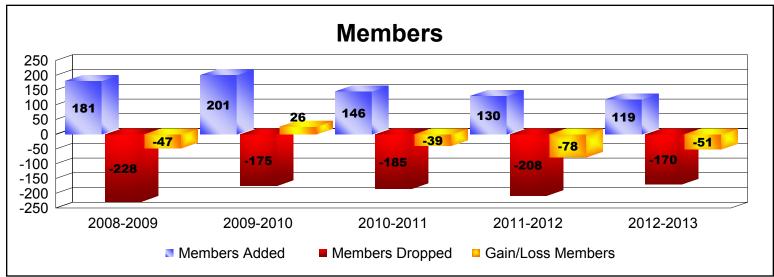

District 14 G

As of June 2013 Cumulative

| Year      | New<br>Clubs | Dropped<br>Clubs | Gain/<br>Loss<br>Clubs | New<br>Members | Charter<br>Members | Reinstate<br>Members | Transfer<br>Members | Total<br>Member<br>Added | Total<br>Members<br>Dropped | Gain/<br>Loss<br>Members |
|-----------|--------------|------------------|------------------------|----------------|--------------------|----------------------|---------------------|--------------------------|-----------------------------|--------------------------|
| 2008-2009 | 1            | -2               | -1                     | 138            | 30                 | 3                    | 10                  | 181                      | -228                        | -47                      |
| 2009-2010 | 2            | 0                | 2                      | 120            | 73                 | 4                    | 4                   | 201                      | -175                        | 26                       |
| 2010-2011 | 0            | 0                | 0                      | 135            | 0                  | 6                    | 5                   | 146                      | -185                        | -39                      |
| 2011-2012 | 0            | -1               | -1                     | 119            | 0                  | 7                    | 4                   | 130                      | -208                        | -78                      |
| 2012-2013 | 0            | 0                | 0                      | 102            | 0                  | 12                   | 5                   | 119                      | -170                        | -51                      |
| Average   | 1            | -1               | 0                      | 123            | 21                 | 6                    | 6                   | 155                      | -193                        | -38                      |