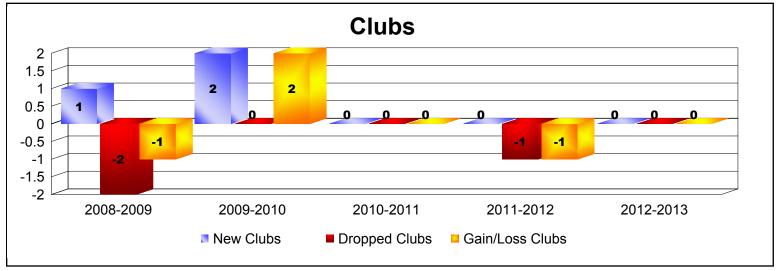

District 14 G

As of June 2013 Cumulative

| Year      | New<br>Clubs | Dropped<br>Clubs | Gain/<br>Loss<br>Clubs | New<br>Members | Charter<br>Members | Reinstate<br>Members | Transfer<br>Members | Total<br>Member<br>Added | Total<br>Members<br>Dropped | Gain/<br>Loss<br>Members |
|-----------|--------------|------------------|------------------------|----------------|--------------------|----------------------|---------------------|--------------------------|-----------------------------|--------------------------|
| 2008-2009 | 1            | -2               | -1                     | 138            | 30                 | 3                    | 10                  | 181                      | -228                        | -47                      |
| 2009-2010 | 2            | 0                | 2                      | 120            | 73                 | 4                    | 4                   | 201                      | -175                        | 26                       |
| 2010-2011 | 0            | 0                | 0                      | 135            | 0                  | 6                    | 5                   | 146                      | -185                        | -39                      |
| 2011-2012 | 0            | -1               | -1                     | 119            | 0                  | 7                    | 4                   | 130                      | -208                        | -78                      |
| 2012-2013 | 0            | 0                | 0                      | 102            | 0                  | 12                   | 5                   | 119                      | -170                        | -51                      |
| Average   | 1            | -1               | 0                      | 123            | 21                 | 6                    | 6                   | 155                      | -193                        | -38                      |